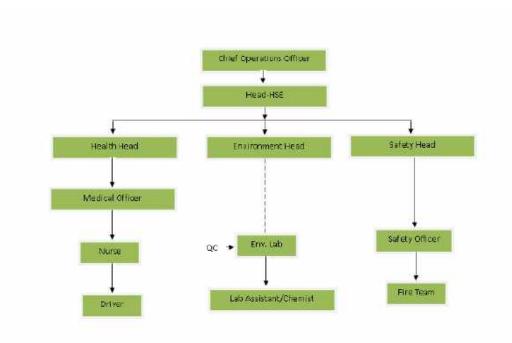

g time established Corporate Entity in the premier Textile Manufacturing Hub of Gujarat i.e. Surat. It has got a long history of association with the city and its local population.

It undertakes socially responsible work on its own and works closely with the Gram Panchayats to cater to the social and infra-structural needs of the surrounding populace. The two villages nearby its location of the factories, i.e. Jolwa and Vareli have benefited by means of Employment, Social infra-structure and Environment Protective Activities of Garden Silk Mills Limited.

The following policy of Corporate Environment Responsibility has been formulated by Senior Management and is reflective of the Eco-sensitiveness owned by the Company.

#### I. Hierarchical Authority of Environment Management Committee.



#### II. STANDARD OPERATING PROCEDURE - EMP:

- 1. Every Environment Clearance (EC) and Consent should be discussed by the H.O. and Plant team immediately after issue of the same. Environment Consultant will participate in all such meetings. At the end of each meeting, the salient bullet points are to be brought to the notice of Unit Head and the Occupier Director.
- 2. All Capital and Revenue Expenses arising out of Environment Compliance will be budgeted by the Plant and vetted by the Environment Management Committee for final approval of Unit Head and the Occupier Director.
- 3. Test Results of Effluent Treatment Plants and Stack Emissions against various norms stipulated by EC and Consent shall be escalated by Utility Head to the Environment Consultant at pre-determined period.
- 4.